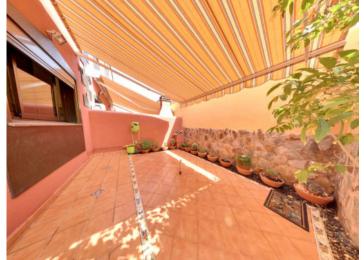

Its generous cellar area provides ample storage space, a large garage and a convenient laundry room.

Flooded with natural light thanks to its many windows, the ground floor houses a guest WC, a separate kitchen, and the large living room which opens onto the impressive main terrace with barbecue and covered dining area, perfect to enjoy alfresco cooking and dining throughout the year.