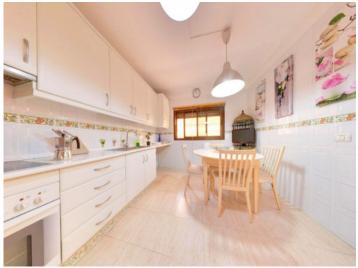

Its generous cellar area provides ample storage space, a large garage and a convenient laundry room.

Flooded with natural light thanks to its many windows, the ground floor houses a guest WC, a separate kitchen, and the large living room which opens onto the impressive main terrace with barbecue and covered dining area, perfect to enjoy alfresco cooking and dining throughout the year.

Living area

Living area

Kitchen

Kitchen

All information is correct to the best of our knowledge. Errors and prior sale excepted. This prospectus is purely for information purposes. Only the notarized deed of sale is legally binding.