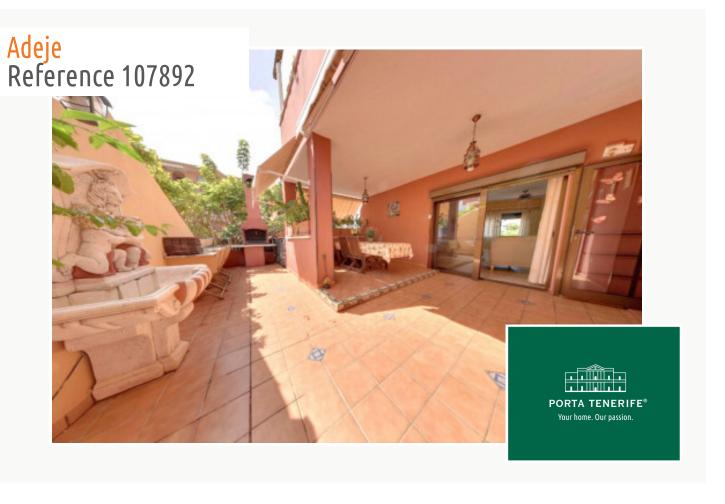

#### **Details:**

This wonderful semi-detached townhouse is ideally located in the centre of Galeón de Adeje, with a living space of 202 sqm spread over 3 levels and including a fantastic terrace of 123 sqm.

Its generous cellar area provides ample storage space, a large garage and a convenient laundry room.

Flooded with natural light thanks to its many windows, the ground floor houses a guest WC, a separate kitchen, and the large living room which opens onto the impressive main terrace with barbecue and covered dining area, perfect to enjoy alfresco cooking and dining throughout the year.