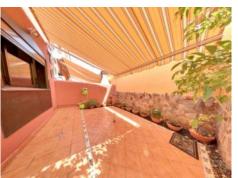

Its generous cellar area provides ample storage space, a large garage and a convenient laundry room.

Flooded with natural light thanks to its many windows, the ground floor houses a guest WC, a separate kitchen, and the large living room which opens onto the impressive main terrace with barbecue and covered dining area, perfect to enjoy alfresco cooking and dining throughout the year.