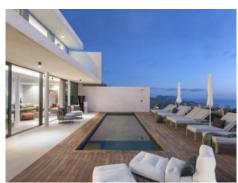

Standing on a plot of almost 1,400 sqm, the villa has a constructed area of 462.92 sqm including a spacious living/dining area of almost 100 sqm merged into a single comfortable and pleasant living space designed with an organic concept. There are also 3 spacious bedrooms and 2 bathrooms, and a separate multi-functional room of approx. 114 sqm, with a private pool and beautiful gardens blending in perfectly with the surrounding nature.