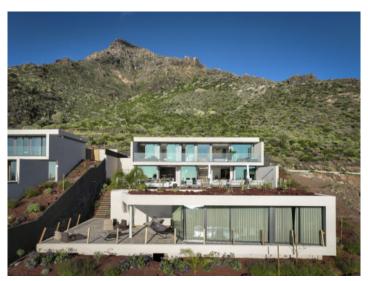

#### **Details:**

This exceptional designer-villa is situated in an absolutely unique location in the south of Tenerife, and provides an oasis of privacy and tranquillity with incredible sea and mountain views. Nestling in the highest part of the impressive Roque del Conde area, its modern avant-garde architecture is surrounded by a breathtaking natural landscape, with a design-concept enabling the amazing panoramic ocean views to be fully appreciated. Behind the house the famous Roque del Conde awaits with wonderful mountain scenery imparting a sense of peace and seclusion, although the lively beach and facilities are only minutes away.

Standing on a plot of almost 1,400 sqm, the villa has a constructed area of 462.92 sqm including a spacious living/dining area of almost 100 sqm merged into a single comfortable and pleasant living space designed with an organic concept. There are also 3 spacious bedrooms and 2 bathrooms, and a separate multi-functional room of approx. 114 sqm, with a private pool and beautiful gardens blending in perfectly with the surrounding nature.

The developer, Andreas & Partner, is known for its new innovative and exclusive construction projects. Each project evolves with great attention being paid to detail, and taking into account the geographical characteristics of the surrounding area. A team of local and international architects and construction specialists has made this particular villa very interesting with a modern design combining a southern-European style with northern-European standards of quality.