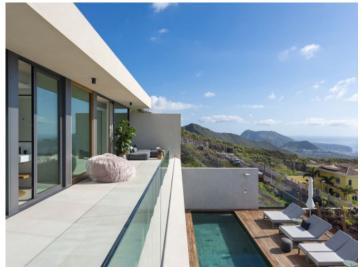

#### **Details:**

This exceptional designer-villa is situated in an absolutely unique location in the south of Tenerife, and provides an oasis of privacy and tranquillity with incredible sea and mountain views. Nestling in the highest part of the impressive Roque del Conde area, its modern avant-garde architecture is surrounded by a breathtaking natural landscape, with a design-concept enabling the amazing panoramic ocean views to be fully appreciated. Behind the house the famous Roque del Conde awaits with wonderful mountain scenery imparting a sense of peace and seclusion, although the lively beach and facilities are only minutes away.

Standing on a plot of almost 1,400 sqm, the villa has a constructed area of 462.92 sqm including a spacious living/dining area of almost 100 sqm merged into a single comfortable and pleasant living space designed with an organic concept. There are also 3 spacious bedrooms and 2 bathrooms, and a separate multi-functional room of approx. 114 sqm, with a private pool and beautiful gardens blending in perfectly with the surrounding nature.

Balcony and terrace

Garden

Terrace