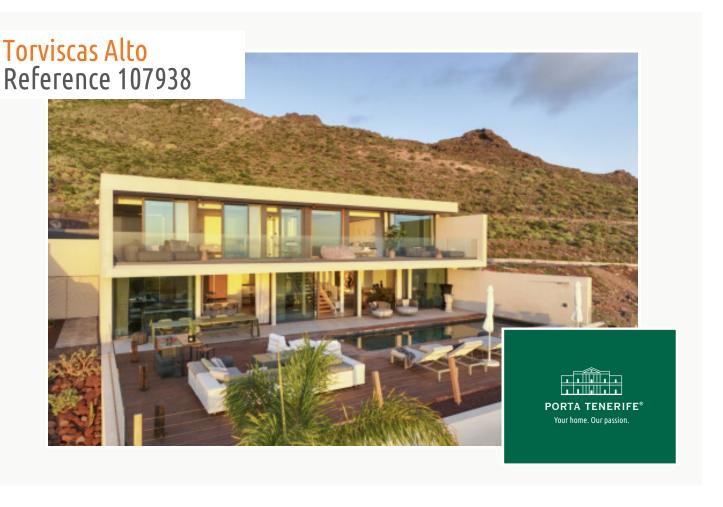

# Modern luxurious villa with stunning sea and mountain views in Costa Adeje

constructed area: 463 m<sup>2</sup> energy certificate: in process

plot area: 1.386 m<sup>2</sup>

bedrooms: 3 bathrooms: 2

sea view: ✓ **price: € 2,300,000.-**

#### **Details:**

This exceptional designer-villa is situated in an absolutely unique location in the south of Tenerife, and provides an oasis of privacy and tranquillity with incredible sea and mountain views. Nestling in the highest part of the impressive Roque del Conde area, its modern avant-garde architecture is surrounded by a breathtaking natural landscape, with a design-concept enabling the amazing panoramic ocean views to be fully appreciated. Behind the house the famous Roque del Conde awaits with wonderful mountain scenery imparting a sense of peace and seclusion, although the lively beach and facilities are only minutes away.

Standing on a plot of almost 1,400 sqm, the villa has a constructed area of 462.92 sqm including a spacious living/dining area of almost 100 sqm merged into a single comfortable and pleasant living space designed with an organic concept. There are also 3 spacious bedrooms and 2 bathrooms, and a separate multi-functional room of approx. 114 sqm, with a private pool and beautiful gardens blending in perfectly with the surrounding nature.