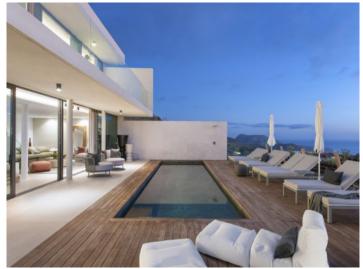

Standing on a plot of almost 1,400 sqm, the villa has a constructed area of 462.92 sqm including a spacious living/dining area of almost 100 sqm merged into a single comfortable and pleasant living space designed with an organic concept. There are also 3 spacious bedrooms and 2 bathrooms, and a separate multi-functional room of approx. 114 sqm, with a private pool and beautiful gardens blending in perfectly with the surrounding nature.