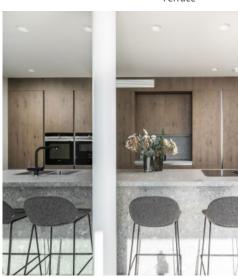

Standing on a plot of almost 1,400 sqm, the villa has a constructed area of 462.92 sqm including a spacious living/dining area of almost 100 sqm merged into a single comfortable and pleasant living space designed with an organic concept. There are also 3 spacious bedrooms and 2 bathrooms, and a separate multi-functional room of approx. 114 sqm, with a private pool and beautiful gardens blending in perfectly with the surrounding nature.

The beaches of Costa Adeje and the 'Golf Costa Adeje' golf course can be reached in less than 10 minutes by car, and the 'Reina Sofia' airport is only 20 kms away.

Terrace

Terrace

Kitche

All information is correct to the best of our knowledge. Errors and prior sale excepted. This prospectus is purely for information purposes. Only the notarized deed of sale is legally binding.