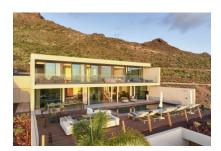

# Modern luxurious villa with stunning sea and mountain views in Costa Adeje

constructed area: 463 m<sup>2</sup> energy certificate: in process

plot area: 1.386 m<sup>2</sup>

bedrooms: 3 bathrooms: 2

sea view: ✓ **price: € 2,300,000.-**

#### **Details:**

This exceptional designer-villa is situated in an absolutely unique location in the south of Tenerife, and provides an oasis of privacy and tranquillity with incredible sea and mountain views. Nestling in the highest part of the impressive Roque del Conde area, its modern avant-garde architecture is surrounded by a breathtaking natural landscape, with a design-concept enabling the amazing panoramic ocean views to be fully appreciated. Behind the house the famous Roque del Conde awaits with wonderful mountain scenery imparting a sense of peace and seclusion, although the lively beach and facilities are only minutes away.

Standing on a plot of almost 1,400 sqm, the villa has a constructed area of 462.92 sqm including a spacious living/dining area of almost 100 sqm merged into a single comfortable and pleasant living space designed with an organic concept. There are also 3 spacious bedrooms and 2 bathrooms, and a separate multi-functional room of approx. 114 sqm, with a private pool and beautiful gardens blending in perfectly with the surrounding nature.