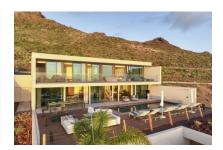

#### **Details:**

This exceptional designer-villa is situated in an absolutely unique location in the south of Tenerife, and provides an oasis of privacy and tranquillity with incredible sea and mountain views. Nestling in the highest part of the impressive Roque del Conde area, its modern avant-garde architecture is surrounded by a breathtaking natural landscape, with a design-concept enabling the amazing panoramic ocean views to be fully appreciated. Behind the house the famous Roque del Conde awaits with wonderful mountain scenery imparting a sense of peace and seclusion, although the lively beach and facilities are only minutes away.

Standing on a plot of almost 1,400 sqm, the villa has a constructed area of 462.92 sqm including a spacious living/dining area of almost 100 sqm merged into a single comfortable and pleasant living space designed with an organic concept. There are also 3 spacious bedrooms and 2 bathrooms, and a separate multi-functional room of approx. 114 sqm, with a private pool and beautiful gardens blending in perfectly with the surrounding nature.