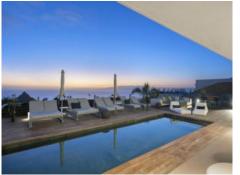

Standing on a plot of almost 1,400 sqm, the villa has a constructed area of 462.92 sqm including a spacious living/dining area of almost 100 sqm merged into a single comfortable and pleasant living space designed with an organic concept. There are also 3 spacious bedrooms and 2 bathrooms, and a separate multi-functional room of approx. 114 sqm, with a private pool and beautiful gardens blending in perfectly with the surrounding nature.