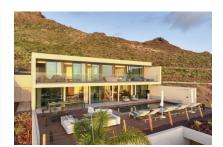

# Modern luxurious villa with stunning sea and mountain views in Costa Adeje

constructed area: 463 m<sup>2</sup> energy certificate: in process

plot area: 1.386 m<sup>2</sup>

bedrooms: 3 bathrooms: 2

sea view: ✓ **price: € 2,300,000.-**

#### **Details:**

This exceptional designer-villa is situated in an absolutely unique location in the south of Tenerife, and provides an oasis of privacy and tranquillity with incredible sea and mountain views. Nestling in the highest part of the impressive Roque del Conde area, its modern avant-garde architecture is surrounded by a breathtaking natural landscape, with a design-concept enabling the amazing panoramic ocean views to be fully appreciated. Behind the house the famous Roque del Conde awaits with wonderful mountain scenery imparting a sense of peace and seclusion, although the lively beach and facilities are only minutes away.

Standing on a plot of almost 1,400 sqm, the villa has a constructed area of 462.92 sqm including a spacious living/dining area of almost 100 sqm merged into a single comfortable and pleasant living space designed with an organic concept. There are also 3 spacious bedrooms and 2 bathrooms, and a separate multi-functional room of approx. 114 sqm, with a private pool and beautiful gardens blending in perfectly with the surrounding nature.