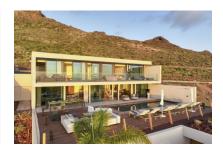

# Modern luxurious villa with stunning sea and mountain views in Costa Adeje

constructed area: 463 m<sup>2</sup> energy certificate: in process

plot area: 1.386 m<sup>2</sup>

bedrooms: 3 bathrooms: 2

sea view: ✓ **price: € 2,300,000.-**

#### **Details:**

This exceptional designer-villa is situated in an absolutely unique location in the south of Tenerife, and provides an oasis of privacy and tranquillity with incredible sea and mountain views. Nestling in the highest part of the impressive Roque del Conde area, its modern avant-garde architecture is surrounded by a breathtaking natural landscape, with a design-concept enabling the amazing panoramic ocean views to be fully appreciated. Behind the house the famous Roque del Conde awaits with wonderful mountain scenery imparting a sense of peace and seclusion, although the lively beach and facilities are only minutes away.

Standing on a plot of almost 1,400 sqm, the villa has a constructed area of 462.92 sqm including a spacious living/dining area of almost 100 sqm merged into a single comfortable and pleasant living space designed with an organic concept. There are also 3 spacious bedrooms and 2 bathrooms, and a separate multi-functional room of approx. 114 sqm, with a private pool and beautiful gardens blending in perfectly with the surrounding nature.