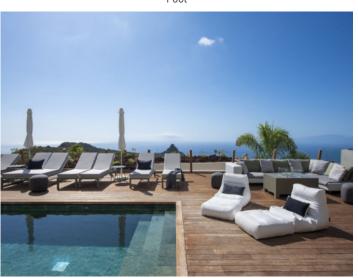

Standing on a plot of almost 1,400 sqm, the villa has a constructed area of 462.92 sqm including a spacious living/dining area of almost 100 sqm merged into a single comfortable and pleasant living space designed with an organic concept. There are also 3 spacious bedrooms and 2 bathrooms, and a separate multi-functional room of approx. 114 sqm, with a private pool and beautiful gardens blending in perfectly with the surrounding nature.