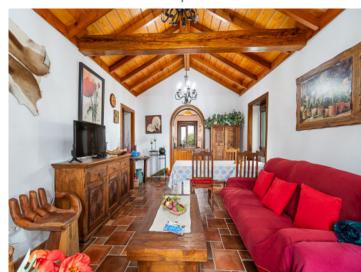

With an area of 120 sqm the house was constructed in a charming Canarian style and includes 2 spacious bedrooms with en suite bathrooms. An inner patio can be accessed from all rooms and provides the entry of ample natural light. It presents a very cosy rustic and cultivated atmosphere, a family legacy which has been exceptionally well maintained where all materials, both in the construction and furnishings, have been tastefully selected.

From the kitchen there is direct access to the living-dining room with its cosy wood-burning fireplace.

The exteriors are just as well maintained as the interior of the house and include double-glazed windows and custom-made aluminium shutters. In the garden is an ancient well which has been converted into a charming, decorative fountain, numerous fruit trees, a fully-functioning automatic irrigation system, and a vineyard.

Please do not hesitate to contact us for further information, and we will be pleased to arrange a personal viewing if desired.

**Location & surrounding area:** 

Patio

Living area

Living area

Dining area

Bedroom