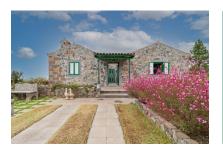

With an area of 120 sqm the house was constructed in a charming Canarian style and includes 2 spacious bedrooms with en suite bathrooms. An inner patio can be accessed from all rooms and provides the entry of ample natural light. It presents a very cosy rustic and cultivated atmosphere, a family legacy which has been exceptionally well maintained where all materials, both in the construction and furnishings, have been tastefully selected.

From the kitchen there is direct access to the living-dining room with its cosy wood-burning fireplace.

The exteriors are just as well maintained as the interior of the house and include double-glazed windows and custom-made aluminium shutters. In the garden is an ancient well which has been converted into a charming, decorative fountain, numerous fruit trees, a fully-functioning automatic irrigation system, and a vineyard.