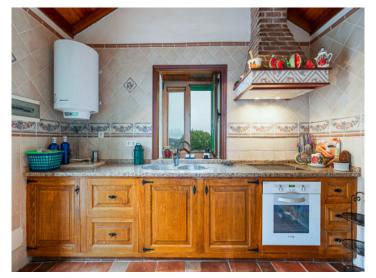

With an area of 120 sqm the house was constructed in a charming Canarian style and includes 2 spacious bedrooms with en suite bathrooms. An inner patio can be accessed from all rooms and provides the entry of ample natural light. It presents a very cosy rustic and cultivated atmosphere, a family legacy which has been exceptionally well maintained where all materials, both in the construction and furnishings, have been tastefully selected.