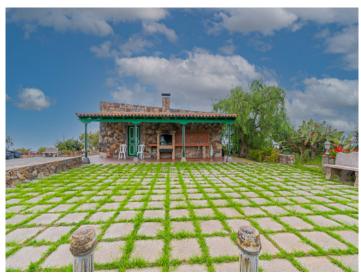

There is also a garage, a storage room with bathroom, a separate laundry room and a stone barbecue area with veranda. The property is offered for sale fully furnished.

Two purchase options are available - the house with its completely-fenced plot of 6.000 sqm, for the selling price shown, or purchase of the house and all its plots, totaling an area of approx. 30.000 sqm of land, for the price of 1.500.000€.

One of 2 bedrooms

Bedroom

Bathroom

House with 3 bathrooms

Bathroom

Bathroom

Garden

Way to the finca