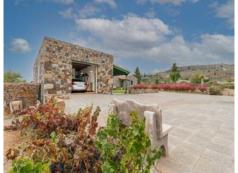

There is also a garage, a storage room with bathroom, a separate laundry room and a stone barbecue area with veranda. The property is offered for sale fully furnished.

Two purchase options are available - the house with its completely-fenced plot of 6.000 sqm, for the selling price shown, or purchase of the house and all its plots, totaling an area of approx. 30.000 sqm of land, for the price of 1.500.000€.