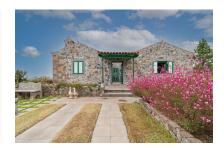

# Beautiful country-house in the lovely area of Tijoco - Adeje

constructed area: 120 m<sup>2</sup> energy certificate: in process

plot area: 6.000 m<sup>2</sup>

bedrooms: 2 bathrooms: 3

sea view: - **price:** € **800,000.-**

#### **Details:**

This exceptional property presents itself in impeccable condition, and stands next to a large plot of land where the local nature and serene tranquility can be enjoyed to the full. It is, however, only 25 minutes drive from the centre of Adeje and all its facilities.

With an area of 120 sqm the house was constructed in a charming Canarian style and includes 2 spacious bedrooms with en suite bathrooms. An inner patio can be accessed from all rooms and provides the entry of ample natural light. It presents a very cosy rustic and cultivated atmosphere, a family legacy which has been exceptionally well maintained where all materials, both in the construction and furnishings, have been tastefully selected.