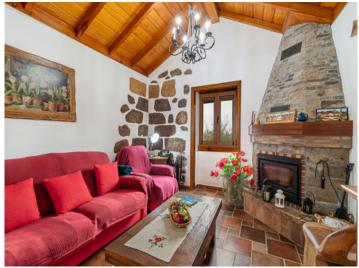

From the kitchen there is direct access to the living-dining room with its cosy wood-burning fireplace.

The exteriors are just as well maintained as the interior of the house and include double-glazed windows and custom-made aluminium shutters. In the garden is an ancient well which has been converted into a charming, decorative fountain, numerous fruit trees, a fully-functioning automatic irrigation system, and a vineyard.

Please do not hesitate to contact us for further information, and we will be pleased to arrange a personal viewing if desired.

**Location & surrounding area:** 

Patio

Living area

Living area

Dining area

Bedroom