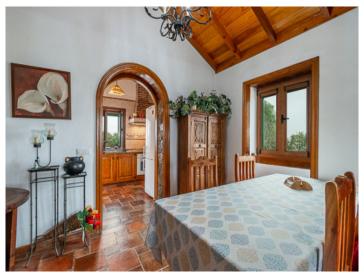

With an area of 120 sqm the house was constructed in a charming Canarian style and includes 2 spacious bedrooms with en suite bathrooms. An inner patio can be accessed from all rooms and provides the entry of ample natural light. It presents a very cosy rustic and cultivated atmosphere, a family legacy which has been exceptionally well maintained where all materials, both in the construction and furnishings, have been tastefully selected.

From the kitchen there is direct access to the living-dining room with its cosy wood-burning fireplace.

The exteriors are just as well maintained as the interior of the house and include double-glazed windows and custom-made aluminium shutters. In the garden is an ancient well which has been converted into a charming, decorative fountain, numerous fruit trees, a fully-functioning automatic irrigation system, and a vineyard.

Please do not hesitate to contact us for further information, and we will be pleased to arrange a personal viewing if desired.

**Location & surrounding area:** 

Patio

Living area

Living area

Dining area

Bedroom