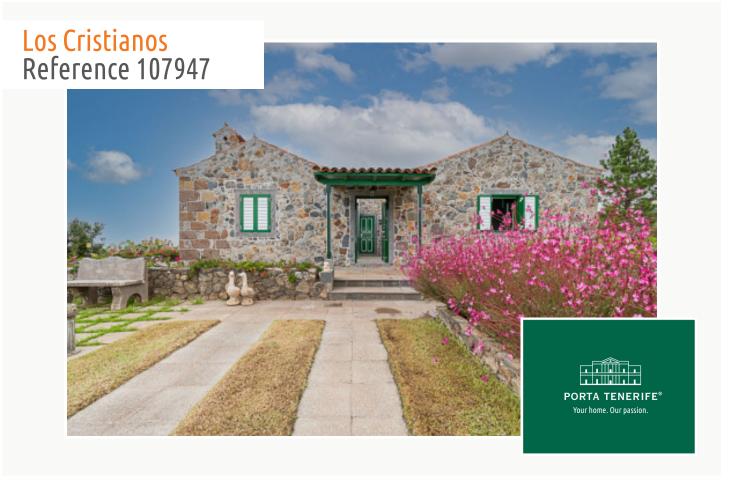

# Beautiful country-house in the lovely area of Tijoco - Adeje

constructed area: 120 m<sup>2</sup> energy certificate: in process

plot area: 6.000 m<sup>2</sup>

bedrooms: 2 bathrooms: 3

sea view: - **price:** € **800,000.-**

#### **Details:**

This exceptional property presents itself in impeccable condition, and stands next to a large plot of land where the local nature and serene tranquility can be enjoyed to the full. It is, however, only 25 minutes drive from the centre of Adeje and all its facilities.

With an area of 120 sqm the house was constructed in a charming Canarian style and includes 2 spacious bedrooms with en suite bathrooms. An inner patio can be accessed from all rooms and provides the entry of ample natural light. It presents a very cosy rustic and cultivated atmosphere, a family legacy which has been exceptionally well maintained where all materials, both in the construction and furnishings, have been tastefully selected.

From the kitchen there is direct access to the living-dining room with its cosy wood-burning fireplace.

The exteriors are just as well maintained as the interior of the house and include double-glazed windows and custom-made aluminium shutters. In the garden is an ancient well which has been converted into a charming, decorative fountain, numerous fruit trees, a fully-functioning automatic irrigation system, and a vineyard.