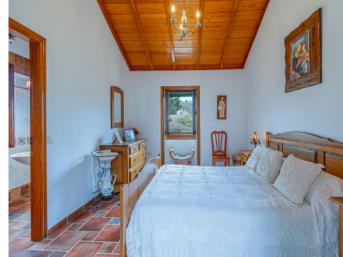

With an area of 120 sqm the house was constructed in a charming Canarian style and includes 2 spacious bedrooms with en suite bathrooms. An inner patio can be accessed from all rooms and provides the entry of ample natural light. It presents a very cosy rustic and cultivated atmosphere, a family legacy which has been exceptionally well maintained where all materials, both in the construction and furnishings, have been tastefully selected.

Please do not hesitate to contact us for further information, and we will be pleased to arrange a personal viewing if desired.

**Location & surrounding area:** 

Patio

Living area

Living area

Dining area

Bedroom