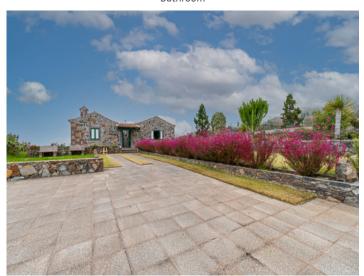

From the kitchen there is direct access to the living-dining room with its cosy wood-burning fireplace.

The exteriors are just as well maintained as the interior of the house and include double-glazed windows and custom-made aluminium shutters. In the garden is an ancient well which has been converted into a charming, decorative fountain, numerous fruit trees, a fully-functioning automatic irrigation system, and a vineyard.

There is also a garage, a storage room with bathroom, a separate laundry room and a stone barbecue area with veranda. The property is offered for sale fully furnished.

Two purchase options are available - the house with its completely-fenced plot of 6.000 sqm, for the selling price shown, or purchase of the house and all its plots, totaling an area of approx. 30.000 sqm of land, for the price of 1.500.000€.