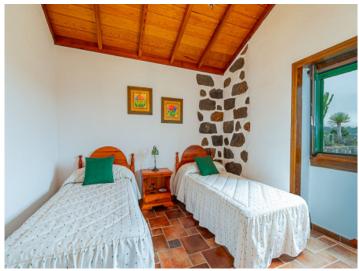

With an area of 120 sqm the house was constructed in a charming Canarian style and includes 2 spacious bedrooms with en suite bathrooms. An inner patio can be accessed from all rooms and provides the entry of ample natural light. It presents a very cosy rustic and cultivated atmosphere, a family legacy which has been exceptionally well maintained where all materials, both in the construction and furnishings, have been tastefully selected.

One of 2 bedrooms

Bedroom

Bathroom

House with 3 bathrooms

Bathroom

Bathroom

Garden

Way to the finca