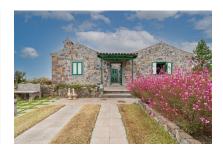

With an area of 120 sqm the house was constructed in a charming Canarian style and includes 2 spacious bedrooms with en suite bathrooms. An inner patio can be accessed from all rooms and provides the entry of ample natural light. It presents a very cosy rustic and cultivated atmosphere, a family legacy which has been exceptionally well maintained where all materials, both in the construction and furnishings, have been tastefully selected.

From the kitchen there is direct access to the living-dining room with its cosy wood-burning fireplace.

The exteriors are just as well maintained as the interior of the house and include double-glazed windows and custom-made aluminium shutters. In the garden is an ancient well which has been converted into a charming, decorative fountain, numerous fruit trees, a fully-functioning automatic irrigation system, and a vineyard.