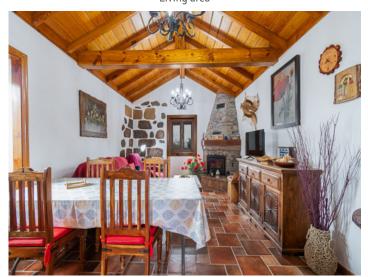

From the kitchen there is direct access to the living-dining room with its cosy wood-burning fireplace.

The exteriors are just as well maintained as the interior of the house and include double-glazed windows and custom-made aluminium shutters. In the garden is an ancient well which has been converted into a charming, decorative fountain, numerous fruit trees, a fully-functioning automatic irrigation system, and a vineyard.

Please do not hesitate to contact us for further information, and we will be pleased to arrange a personal viewing if desired.

**Location & surrounding area:** 

Patio

Living area

Living area

Dining area

Bedroom