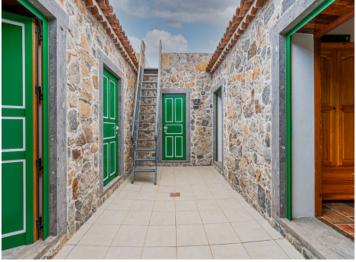

With an area of 120 sqm the house was constructed in a charming Canarian style and includes 2 spacious bedrooms with en suite bathrooms. An inner patio can be accessed from all rooms and provides the entry of ample natural light. It presents a very cosy rustic and cultivated atmosphere, a family legacy which has been exceptionally well maintained where all materials, both in the construction and furnishings, have been tastefully selected.

There is also a garage, a storage room with bathroom, a separate laundry room and a stone barbecue area with veranda. The property is offered for sale fully furnished.

Two purchase options are available - the house with its completely-fenced plot of 6.000 sqm, for the selling price shown, or purchase of the house and all its plots, totaling an area of approx. 30.000 sqm of land, for the price of 1.500.000€.

Please do not hesitate to contact us for further information, and we will be pleased to arrange a personal viewing if desired.

**Location & surrounding area:** 

Patio

Living area

Living area

Dining area

Bedroom