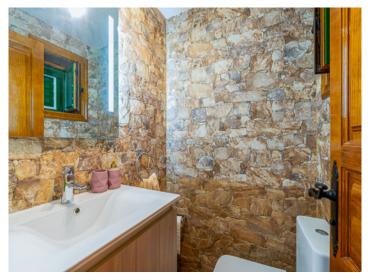

With an area of 120 sqm the house was constructed in a charming Canarian style and includes 2 spacious bedrooms with en suite bathrooms. An inner patio can be accessed from all rooms and provides the entry of ample natural light. It presents a very cosy rustic and cultivated atmosphere, a family legacy which has been exceptionally well maintained where all materials, both in the construction and furnishings, have been tastefully selected.

One of 2 bedrooms

Bedroom

Bathroom

House with 3 bathrooms

Bathroom

Bathroom

Garden

Way to the finca