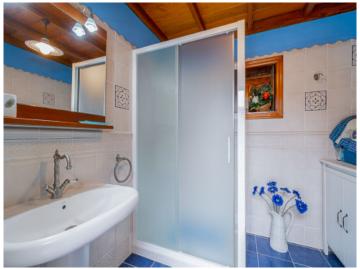

With an area of 120 sqm the house was constructed in a charming Canarian style and includes 2 spacious bedrooms with en suite bathrooms. An inner patio can be accessed from all rooms and provides the entry of ample natural light. It presents a very cosy rustic and cultivated atmosphere, a family legacy which has been exceptionally well maintained where all materials, both in the construction and furnishings, have been tastefully selected.

One of 2 bedrooms

Bedroom

Bathroom

House with 3 bathrooms

Bathroom

Bathroom

Garden

Way to the finca