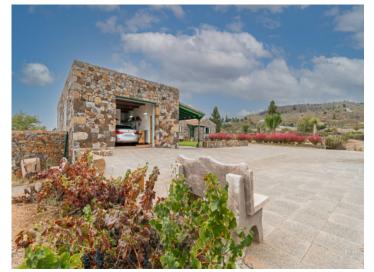

# Beautiful country-house in the lovely area of Tijoco - Adeje

constructed area: 120 m<sup>2</sup> energy certificate: in process

plot area: 6.000 m<sup>2</sup>

bedrooms: 2 bathrooms: 3

sea view: - **price:** € **800,000.-**

#### **Details:**

This exceptional property presents itself in impeccable condition, and stands next to a large plot of land where the local nature and serene tranquility can be enjoyed to the full. It is, however, only 25 minutes drive from the centre of Adeje and all its facilities.

There is also a garage, a storage room with bathroom, a separate laundry room and a stone barbecue area with veranda. The property is offered for sale fully furnished.

Two purchase options are available - the house with its completely-fenced plot of 6.000 sqm, for the selling price shown, or purchase of the house and all its plots, totaling an area of approx. 30.000 sqm of land, for the price of 1.500.000€.