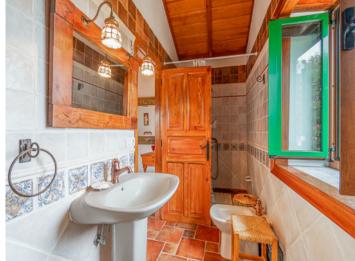

With an area of 120 sqm the house was constructed in a charming Canarian style and includes 2 spacious bedrooms with en suite bathrooms. An inner patio can be accessed from all rooms and provides the entry of ample natural light. It presents a very cosy rustic and cultivated atmosphere, a family legacy which has been exceptionally well maintained where all materials, both in the construction and furnishings, have been tastefully selected.

One of 2 bedrooms

Bedroom

Bathroom

House with 3 bathrooms

Bathroom

Bathroom

Garden

Way to the finca