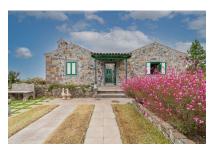

With an area of 120 sqm the house was constructed in a charming Canarian style and includes 2 spacious bedrooms with en suite bathrooms. An inner patio can be accessed from all rooms and provides the entry of ample natural light. It presents a very cosy rustic and cultivated atmosphere, a family legacy which has been exceptionally well maintained where all materials, both in the construction and furnishings, have been tastefully selected.

From the kitchen there is direct access to the living-dining room with its cosy wood-burning fireplace.

The exteriors are just as well maintained as the interior of the house and include double-glazed windows and custom-made aluminium shutters. In the garden is an ancient well which has been converted into a charming, decorative fountain, numerous fruit trees, a fully-functioning automatic irrigation system, and a vineyard.