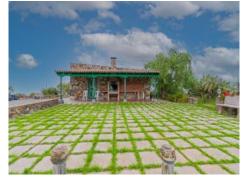

From the kitchen there is direct access to the living-dining room with its cosy wood-burning fireplace.

The exteriors are just as well maintained as the interior of the house and include double-glazed windows and custom-made aluminium shutters. In the garden is an ancient well which has been converted into a charming, decorative fountain, numerous fruit trees, a fully-functioning automatic irrigation system, and a vineyard.

Please do not hesitate to contact us for further information, and we will be pleased to arrange a personal viewing if desired.

**Location & surrounding area:** 

Patio

Living area

Living area

Dining area

Bedroom