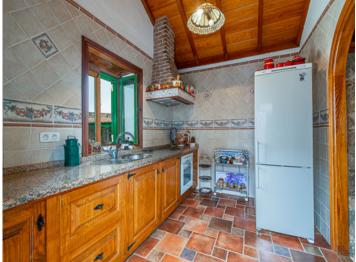

With an area of 120 sqm the house was constructed in a charming Canarian style and includes 2 spacious bedrooms with en suite bathrooms. An inner patio can be accessed from all rooms and provides the entry of ample natural light. It presents a very cosy rustic and cultivated atmosphere, a family legacy which has been exceptionally well maintained where all materials, both in the construction and furnishings, have been tastefully selected.