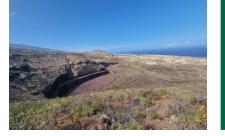

#### **Details:**

Beautiful rural property in Arico of 246.000 sqm.

The property has 95,000 sqm of cultivated area with the installation of localized irrigation by micro sprinklers and vine trellises. Additional buildings include a 100 sqm house with 2 bedrooms, 2 bathrooms and kitchen. All this with drinking water and electricity.

The property also has a 300 sqm hall and a 20 sqm equipment room. On the land there is also a den of 150 sqm.

All this is distributed on part of the farmland and bush pastures. Also noteworthy in this fantastic property is the presence of aggregates such as volcanic rock or picón in different qualities, colors and diameters.