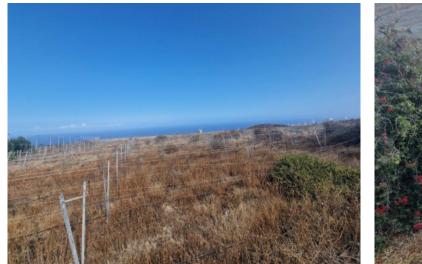

#### **Details:**

Beautiful rural property in Arico of 246.000 sqm.

The property has 95,000 sqm of cultivated area with the installation of localized irrigation by micro sprinklers and vine trellises. Additional buildings include a 100 sqm house with 2 bedrooms, 2 bathrooms and kitchen. All this with drinking water and electricity.

The property also has a 300 sqm hall and a 20 sqm equipment room. On the land there is also a den of 150 sqm.

All this is distributed on part of the farmland and bush pastures. Also noteworthy in this fantastic property is the presence of aggregates such as volcanic rock or picón in different qualities, colors and diameters.

Plot with a lot of potencial

Spacious plot

Mountain views

Plot

Landscape

House on the plot

All information is correct to the best of our knowledge. Errors and prior sale excepted. This prospectus is purely for information purposes. Only the notarized deed of sale is legally binding.