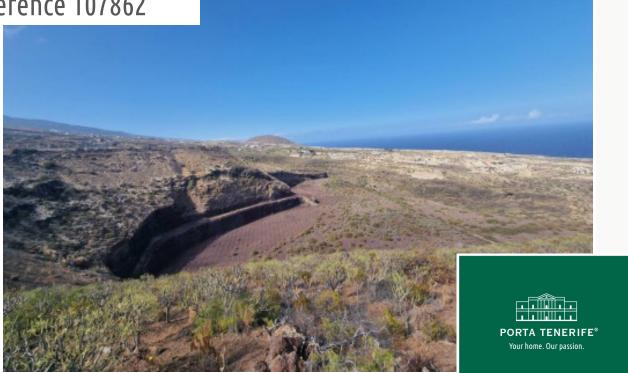

#### **Details:**

Beautiful rural property in Arico of 246.000 sqm.

The property has 95,000 sqm of cultivated area with the installation of localized irrigation by micro sprinklers and vine trellises. Additional buildings include a 100 sqm house with 2 bedrooms, 2 bathrooms and kitchen. All this with drinking water and electricity.

The property also has a 300 sqm hall and a 20 sqm equipment room. On the land there is also a den of 150 sqm.

All this is distributed on part of the farmland and bush pastures. Also noteworthy in this fantastic property is the presence of aggregates such as volcanic rock or picón in different qualities, colors and diameters.

Plot with a lot of potencial

Spacious plot

Mountain views

Plot

Landscape

House on the plot

All information is correct to the best of our knowledge. Errors and prior sale excepted. This prospectus is purely for information purposes. Only the notarized deed of sale is legally binding.