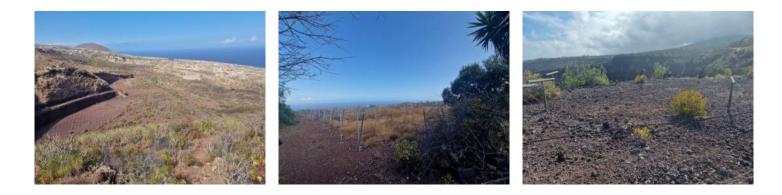

#### **Details:**

Beautiful rural property in Arico of 246.000 sqm.

The property has 95,000 sqm of cultivated area with the installation of localized irrigation by micro sprinklers and vine trellises. Additional buildings include a 100 sqm house with 2 bedrooms, 2 bathrooms and kitchen. All this with drinking water and electricity.

The property also has a 300 sqm hall and a 20 sqm equipment room. On the land there is also a den of 150 sqm.

All this is distributed on part of the farmland and bush pastures. Also noteworthy in this fantastic property is the presence of aggregates such as volcanic rock or picón in different qualities, colors and diameters.

Plot with a lot of potencial

Spacious plot

Mountain views

Plot

Landscape

House on the plot

All information is correct to the best of our knowledge. Errors and prior sale excepted. This prospectus is purely for information purposes. Only the notarized deed of sale is legally binding.