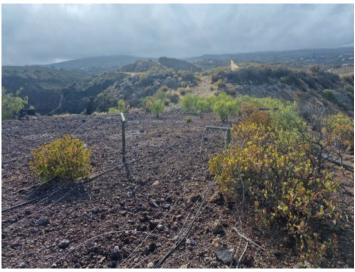

#### **Details:**

Beautiful rural property in Arico of 246.000 sqm.

The property has 95,000 sqm of cultivated area with the installation of localized irrigation by micro sprinklers and vine trellises. Additional buildings include a 100 sqm house with 2 bedrooms, 2 bathrooms and kitchen. All this with drinking water and electricity.

The property also has a 300 sqm hall and a 20 sqm equipment room. On the land there is also a den of 150 sqm.

All this is distributed on part of the farmland and bush pastures. Also noteworthy in this fantastic property is the presence of aggregates such as volcanic rock or picón in different qualities, colors and diameters.

Plot with a lot of potencial

Spacious plot

Mountain views

Plot

Landscape

House on the plot

All information is correct to the best of our knowledge. Errors and prior sale excepted. This prospectus is purely for information purposes. Only the notarized deed of sale is legally binding.