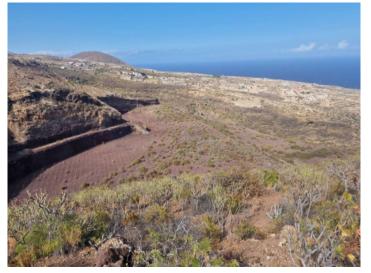

#### **Details:**

Beautiful rural property in Arico of 246.000 sqm.

The property has 95,000 sqm of cultivated area with the installation of localized irrigation by micro sprinklers and vine trellises. Additional buildings include a 100 sqm house with 2 bedrooms, 2 bathrooms and kitchen. All this with drinking water and electricity.

The property also has a 300 sqm hall and a 20 sqm equipment room. On the land there is also a den of 150 sqm.

All this is distributed on part of the farmland and bush pastures. Also noteworthy in this fantastic property is the presence of aggregates such as volcanic rock or picón in different qualities, colors and diameters.

#### Location & surrounding area:

It is located within the new wind plan, close to the main road and 5 minutes from the South Highway.

All information is correct to the best of our knowledge. Errors and prior sale excepted. This prospectus is purely for information purposes. Only the notarized deed of sale is legally binding.